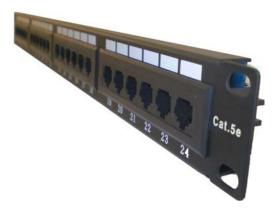

## LMS Data CAT5e UTP Patch Panel

Network compliant, 24-Port, 1U high

## PPAN-24-LC2

Offering superior performance for your new or expanding Structured Cabling network, the new Category 5e UTP Patch Panel from LMS Data is ideal for all your installation projects.

The **PPAN-24-LC2** is a fully metal designed panel with performance up to Category 5e (enhanced). With a black, semigloss finish the Patch Panel comes with high-quality standard IDC terminations to allow a high amount of re-terminations using multiple size AWG data cables.