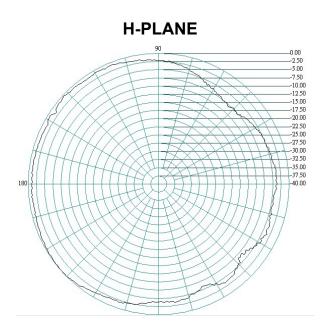

|
| Impedance:         | 50 Ohms                       |
| Gain:              | 3dBi                          |
| VSWR:              | <1.8:1                        |
| Frequency range:   | 850/ 900/ 1800/ 1900/ 2100MHz |
| Polarization:      | Linear vertical               |
| IP67 rated:        | Yes                           |

### **Key Specifications - Mechanical**

| Dimensions:   | 80mm x 23mm                         |
|---------------|-------------------------------------|
| Cable:        | RG174                               |
| Cable length: | According to customer specification |
| Connector:    | According to customer specification |

### **SWR Graph**



### **VSWR** Graph





# Tango 11A

Quad Band GSM & 3G Ruggedised Puck Style Antenna

#### **Radiation Pattern**





## **Ordering Details:**

| Part number               | Description                                                                          |
|---------------------------|--------------------------------------------------------------------------------------|
| TANGO11A/1.5M/SMAM/S/S/19 | Quad Band GSM & 3G Through Hole Mount Antenna with 1.5M Cable and SMA Male Connector |
| TANGO11A/2.5M/SMAM/S/S/19 | Quad Band GSM & 3G Through Hole Mount Antenna with 2.5M Cable and SMA Male Connector |