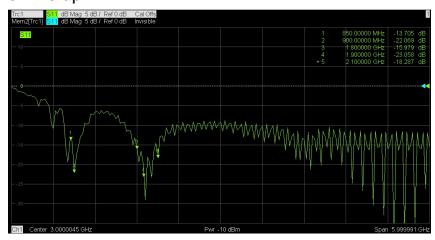

|
|--------------------|-------------------------------|
| Humidity:          | 40 to 95% RH                  |
| Impedance:         | 50 Ohms                       |
| Gain:              | 3dBi                          |
| VSWR:              | <1.8:1                        |
| Frequency range:   | 850/ 900/ 1800/ 1900/ 2100MHz |
| Polarization:      | Linear vertical               |
| IP67 rated:        | Yes                           |

### **Key Specifications - Mechanical**

| Dimensions:   | 80mm x 23mm                         |
|---------------|-------------------------------------|
| Cable:        | RG174                               |
| Cable length: | According to customer specification |
| Connector:    | According to customer specification |

### **SWR Graph**



### **VSWR** Graph





# Tango 11A

Quad Band GSM & 3G Ruggedised Puck Style Antenna

#### **Radiation Pattern**





## **Ordering Details:**

| Part number               | Description                                                                          |
|---------------------------|--------------------------------------------------------------------------------------|
| TANGO11A/1.5M/SMAM/S/S/19 | Quad Band GSM & 3G Through Hole Mount Antenna with 1.5M Cable and SMA Male Connector |
| TANGO11A/2.5M/SMAM/S/S/19 | Quad Band GSM & 3G Through Hole Mount Antenna with 2.5M Cable and SMA Male Connector |