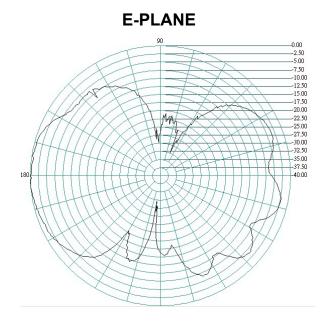

|
| Impedance:         | 50 Ohms                       |
| Gain:              | 3dBi                          |
| VSWR:              | <1.8:1                        |
| Frequency range:   | 850/ 900/ 1800/ 1900/ 2100MHz |
| Polarization:      | Linear vertical               |
| IP67 rated:        | Yes                           |

### **Key Specifications - Mechanical**

| Dimensions:   | 80mm x 23mm                         |
|---------------|-------------------------------------|
| Cable:        | RG174                               |
| Cable length: | According to customer specification |
| Connector:    | According to customer specification |

### **SWR Graph**



### **VSWR** Graph





# Tango 11A

Quad Band GSM & 3G Ruggedised Puck Style Antenna

#### **Radiation Pattern**





## **Ordering Details:**

| Part number               | Description                                                                          |
|---------------------------|--------------------------------------------------------------------------------------|
| TANGO11A/1.5M/SMAM/S/S/19 | Quad Band GSM & 3G Through Hole Mount Antenna with 1.5M Cable and SMA Male Connector |
| TANGO11A/2.5M/SMAM/S/S/19 | Quad Band GSM & 3G Through Hole Mount Antenna with 2.5M Cable and SMA Male Connector |