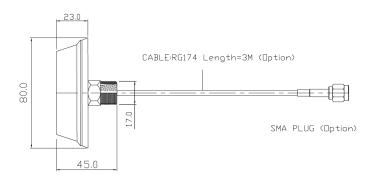

The Tango 11A is fixed via its 22mm length screw thread and can fit onto panels of up to 13mm thickness and comes in many different RG174 cable lengths and connector configurations.

### **Key Specifications - Mechanical**

| Dimensions:   | 80mm x 23mm                         |
|---------------|-------------------------------------|
| Cable:        | RG174                               |
| Cable length: | According to customer specification |
| Connector:    | According to customer specification |