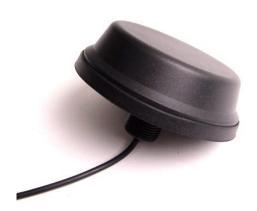

## Tango 11A

Quad Band GSM & 3G Ruggedised Puck Style Antenna

#### **General Description**

The Siretta Tango 11A series of puck antennas operate on the 850/900/1800/1900/2100 GSM/GPRS networks throughout Europe, Asia and Africa.

Its toughened casing and through hole mount design makes it reliable for use in harsh environments such as on board high sided vehicles or vandal prone environments. The RF cable is fed via the through hole mount base to ensure no cable is visible when fixed and the rubber 'shirt' around the base protects against water ingress.

The Tango 11A is fixed via its 22mm length screw thread and can fit onto panels of up to 13mm thickness and comes in many different RG174 cable lengths and connector configurations.