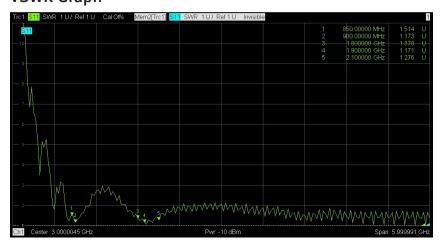

-----------------|-------------------------------|
| Humidity:          | 40 to 95% RH                  |
| Impedance:         | 50 Ohms                       |
| Gain:              | 3dBi                          |
| VSWR:              | <1.8:1                        |
| Frequency range:   | 850/ 900/ 1800/ 1900/ 2100MHz |
| Polarization:      | Linear vertical               |
| IP67 rated:        | Yes                           |

### **Key Specifications - Mechanical**

| Dimensions:   | 80mm x 23mm                         |
|---------------|-------------------------------------|
| Cable:        | RG174                               |
| Cable length: | According to customer specification |
| Connector:    | According to customer specification |

### **SWR Graph**



### **VSWR** Graph





# Tango 11A

Quad Band GSM & 3G Ruggedised Puck Style Antenna

#### **Radiation Pattern**





## **Ordering Details:**

| Part number               | Description                                                                          |
|---------------------------|--------------------------------------------------------------------------------------|
| TANGO11A/1.5M/SMAM/S/S/19 | Quad Band GSM & 3G Through Hole Mount Antenna with 1.5M Cable and SMA Male Connector |
| TANGO11A/2.5M/SMAM/S/S/19 | Quad Band GSM & 3G Through Hole Mount Antenna with 2.5M Cable and SMA Male Connector |