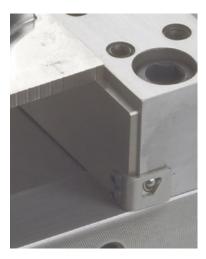

**Stepped bars for clipping on** Accessories for art. no.: 28741125 and 28730125/225

#### Version

- Stepped bars, hardened and ground
- Stepped bars are clicked in by hand without tools
- For attaching to stepped jaws, art. no. 28741215

# Advantage

Prevents chips from entering underneath the stepped bar