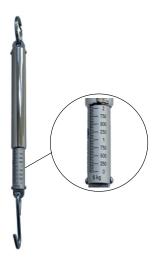

## Cylindrical spring balance with hook

## Application:

Convenient, precision spring scale for measuring weight

## Execution:

- Chrome-nickel steel and brass, bright nickel-plated
- Suspension at the top end with round eyelet
- Suspension at the bottom end with hook
- Error limit <= 1 % of end value</p>

## Advantage:

- laser scale for high-contrast reading
- Overload protection up to approx. 20 % of final value

| Art. no.                         | 44215 050 |
|----------------------------------|-----------|
| Min./max. weight measuring range | 0-5 kg    |
| Scale value, weight              | 0.5 kg    |
| Length                           | 255 mm    |
| Diameter                         | 14.5 mm   |
| Gross Weight                     | 0.164 kg  |
| Product Group                    | 443       |