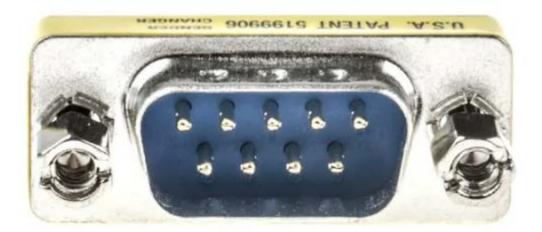

#### **Product Description**

RS PRO range of D sub adapters created to use with D sub connectors. D-sub connector accessories like these gender changer adapters add or change the functionality of the D-sub connector to improve its durability. These electrical adapters allows two male or two female connectors to be connected to each other.

#### **General Specifications**

|                             | Condex Changer                                                                    |
|-----------------------------|-----------------------------------------------------------------------------------|
| Accessory Type              | Gender Changer                                                                    |
| For Use With                | 9 Way D Connector                                                                 |
| <b>Converts From Gender</b> | Male                                                                              |
| Converts From Type          | 9 Way D-Sub                                                                       |
| Converts To Gender          | Male                                                                              |
| Converts To Type            | 9 Way D-Sub                                                                       |
| Application                 | Communications ports, Network ports, Computer video output, Game controller ports |