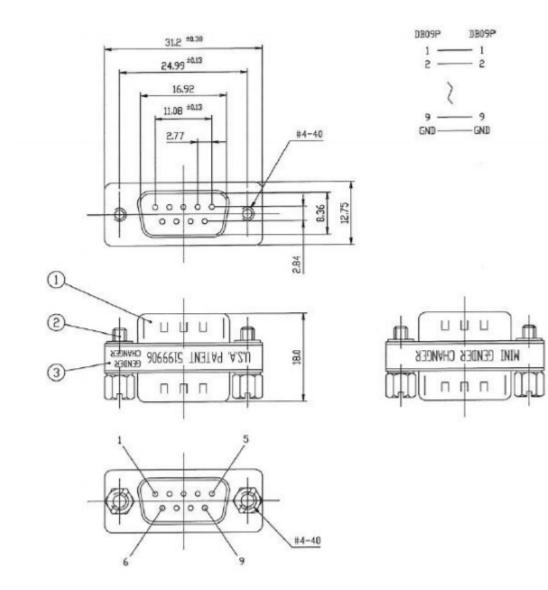

#### **General Specifications**

|                             | Condex Changer                                                                    |
|-----------------------------|-----------------------------------------------------------------------------------|
| Accessory Type              | Gender Changer                                                                    |
| For Use With                | 9 Way D Connector                                                                 |
| <b>Converts From Gender</b> | Male                                                                              |
| Converts From Type          | 9 Way D-Sub                                                                       |
| Converts To Gender          | Male                                                                              |
| Converts To Type            | 9 Way D-Sub                                                                       |
| Application                 | Communications ports, Network ports, Computer video output, Game controller ports |