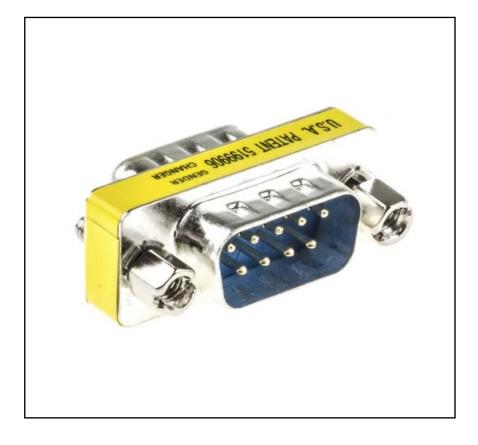

## RS PRO D Sub Adapter Male 9 Way D-Sub to Male 9 Way D-Sub

**RS Stock No.: 218-239** 

RS Professionally Approved Products bring to you professional quality parts across all product categories. Our product range has been tested by engineers and provides a comparable quality to the leading brands without paying a premium price.

#### **Product Description**

RS PRO range of D sub adapters created to use with D sub connectors. D-sub connector accessories like these gender changer adapters add or change the functionality of the D-sub connector to improve its durability. These electrical adapters allows two male or two female connectors to be connected to each other.