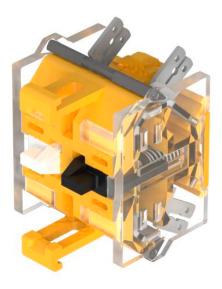

### 704.905.1 - Switching element

Attention: The preview is based on a sample product. This can differ from your current configuration.

#### Attribute

Contacts Contact material Operating Voltage/Current Switching current Switching system Switching voltage Switching voltage kind of Terminal Weight Switching rating 1 NO Silver

6 A Snap-action switching element 500 V AC Plug-in terminal 0.021 kg 500 V AC @ 6 A