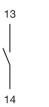

### Wiring diagrams

#### Additional information

For the third switching element the terminal marking insert is to be ordered separately Contacts: NC = Normally closed, NO = Normally open