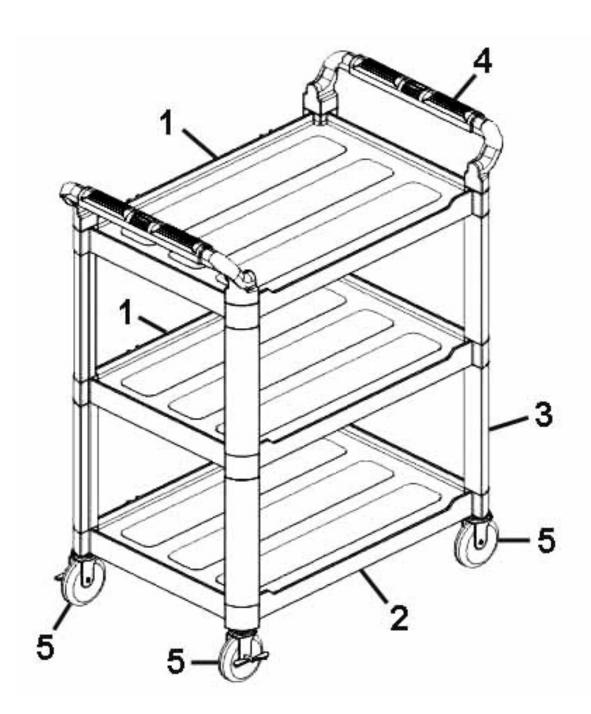

## Workshop Trolley 3-Level Composite Model No: CX309

| Item | Part No. | Description      |
|------|----------|------------------|
| 1    | CX309.01 | TOP/MIDDLE SHELF |
| 2    | CX309.02 | BASE SHELF       |
| 3    | CX309.03 | UPRIGHT          |

| Item | Part No. | Description            |
|------|----------|------------------------|
| 4    | CX310.04 | HANDLE                 |
| 5    | CX310.05 | WHEEL SET              |
|      | CX310.06 | FIXING KIT (NOT SHOWN) |