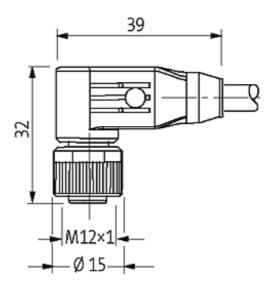

## M12 MALE 0° / M12 FEMALE 90° SHIELDED

PUR 4X0.34 shielded GRAY, UL/CSA 1.5m

Male straight to female 90° M12 - M12, 4-pole shielded

Plastic housings with good resistance against chemicals and oils. The resistance to aggressive media should be individually tested for your application. Further details on request. Further cable lengths on request.