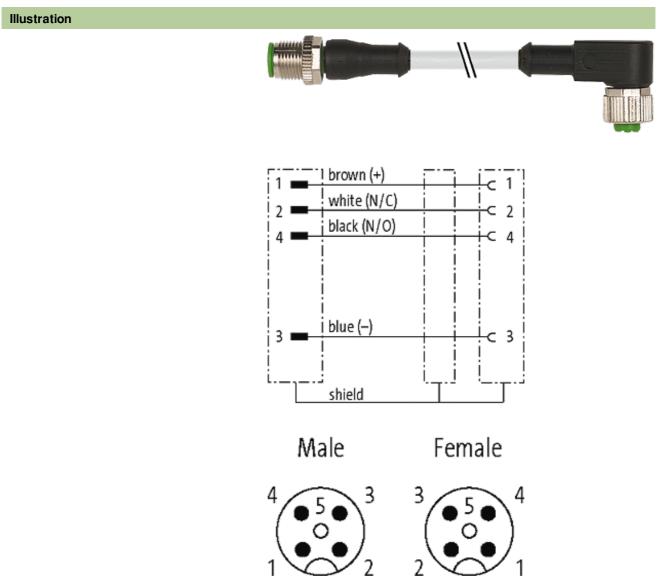

## M12 MALE 0° / M12 FEMALE 90° SHIELDED

PUR 4X0.34 shielded GRAY, UL/CSA 1.5m

Male straight to female 90° M12 - M12, 4-pole shielded

Plastic housings with good resistance against chemicals and oils. The resistance to aggressive media should be individually tested for your application. Further details on request. Further cable lengths on request.