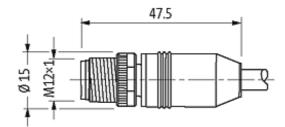

## M12 MALE 0° / M12 FEMALE 90° SHIELDED

PUR 4X0.34 shielded GRAY, UL/CSA 1.5m

Male straight to female 90° M12 - M12, 4-pole shielded

Plastic housings with good resistance against chemicals and oils. The resistance to aggressive media should be individually tested for your application. Further details on request. Further cable lengths on request.