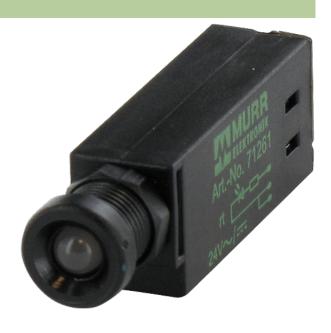

## LED - LT 24/RED

(red) 24 V DC

The modules are suitable for wall thickness of 1.5...5.0 mm.

## Illustration

Product may differ from Image

| Technical Data                          |                          |
|-----------------------------------------|--------------------------|
| Operating voltage                       | 24 V DC ±15 %            |
| Current consumption                     | 10 mA                    |
| Protection acc. to (IEC 60529/EN 60529) | IP65                     |
| General data                            |                          |
| Housing                                 | Plastic, flame retardant |
| LED Ø                                   | 5 mm                     |
| Front panel hole diameter Ø             | 9 mm                     |
| Connection                              | Faston 2.8 × 0.8 mm      |
| Temperature range                       | -20+50 °C                |
| Commercial data                         |                          |
| country of origin                       | CZ                       |
| customs tariff number                   | 85414010                 |
| minimum order quantity                  | 10                       |