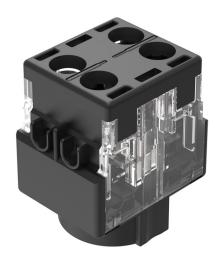

# 61-8610.11 - Switching element for pushbutton and keylock- and selector switch 2 positions

## **Connection Method**

Terminal Screw terminal

### Switching element

Switching current 5 A

Switching system Slow-make switching element

Contacts 1 NO
Contact material Silver
Switching voltage 250 V AC/DC

eao 🔳