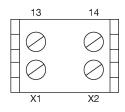

t Partner for **Human Machine Interfaces**

# 61-8610.11 - Switching element for pushbutton and keylock- and selector switch 2 positions

# 61-8610.11 - Switching element for pushbutton and keylock- and selector switch 2 positions



Attention: The preview is based on a sample product. This can differ from your current configuration.

#### **Other Attributes**

Weight 0,008 kg

## **Connection Method**

Terminal Screw terminal

### Switching element

Switching current 5 A

Switching system Slow-make switching element

Contacts 1 NO
Contact material Silver
Switching voltage 250 V AC/DC

eao 🔳

# EAO – Your Expert Partner for **Human Machine Interfaces**

# 61-8610.11 - Switching element for pushbutton and keylock- and selector switch 2 positions

# Wiring diagram



# **Component layout**



### **Additional information**

with lamp terminal We offer a dismantling tool Part No. 61-9711.0 for dismantling of the switching element

#### Legend

Contacts: NO = Normally open

eao 🔳