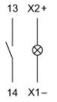

# Wiring diagram

### Switching element

Switching current 5 A

Switching system Slow-make switching element

Contacts 1 NO
Contact material Silver
Switching voltage 250 V AC/DC

eao 🔳

#### Legend

Contacts: NO = Normally open

eao 🔳