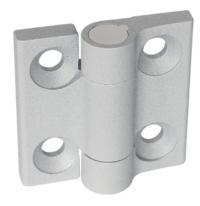

## **Product Description**

These hinges from zinc die-cast are characterised by their simple and timeless design.

#### Body

 Zinc die-cast, plastic coated, silver, similar to RAL 9006, matt structure

### Covering

Thermoplastic POM