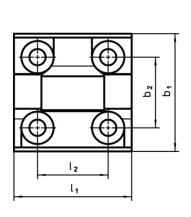

### **Order information**

| Dimensions     |                       |                |                |                |                |                |                |                |                |      | I   | Art. No.   |  |
|----------------|-----------------------|----------------|----------------|----------------|----------------|----------------|----------------|----------------|----------------|------|-----|------------|--|
| b <sub>1</sub> | I <sub>1</sub>        | b <sub>2</sub> | b <sub>3</sub> | d <sub>1</sub> | h <sub>1</sub> | h <sub>2</sub> | h <sub>3</sub> | h <sub>4</sub> | l <sub>2</sub> | max. |     |            |  |
|                | [mm]                  |                |                |                |                |                |                |                |                | [°C] | [g] |            |  |
| Zinc die-      | Zinc die-cast, silver |                |                |                |                |                |                |                |                |      |     |            |  |
| 60             | 60                    | 36             | 20             | 8.3            | 18.5           | 7.5            | 9.5            | 19             | 36             | 80   | 137 | 25163.0005 |  |