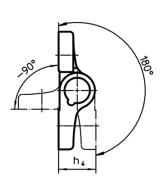

### **Order information**

| Dimensions     |                       |                |                |                |                |                |                |                |                |      | I   | Art. No.   |  |
|----------------|-----------------------|----------------|----------------|----------------|----------------|----------------|----------------|----------------|----------------|------|-----|------------|--|
| b <sub>1</sub> | I <sub>1</sub>        | b <sub>2</sub> | b <sub>3</sub> | d <sub>1</sub> | h <sub>1</sub> | h <sub>2</sub> | h <sub>3</sub> | h <sub>4</sub> | l <sub>2</sub> | max. |     |            |  |
|                | [mm]                  |                |                |                |                |                |                |                |                | [°C] | [g] |            |  |
| Zinc die-      | Zinc die-cast, silver |                |                |                |                |                |                |                |                |      |     |            |  |
| 60             | 60                    | 36             | 20             | 8.3            | 18.5           | 7.5            | 9.5            | 19             | 36             | 80   | 137 | 25163.0005 |  |