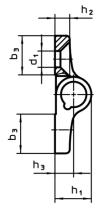

### **Order information**

| Dimensions     |                       |                |                |                |                |                |                |                |                |      | I   | Art. No.   |  |
|----------------|-----------------------|----------------|----------------|----------------|----------------|----------------|----------------|----------------|----------------|------|-----|------------|--|
| b <sub>1</sub> | I <sub>1</sub>        | b <sub>2</sub> | b <sub>3</sub> | d <sub>1</sub> | h <sub>1</sub> | h <sub>2</sub> | h <sub>3</sub> | h <sub>4</sub> | l <sub>2</sub> | max. |     |            |  |
|                | [mm]                  |                |                |                |                |                |                |                |                | [°C] | [g] |            |  |
| Zinc die-      | Zinc die-cast, silver |                |                |                |                |                |                |                |                |      |     |            |  |
| 60             | 60                    | 36             | 20             | 8.3            | 18.5           | 7.5            | 9.5            | 19             | 36             | 80   | 137 | 25163.0005 |  |