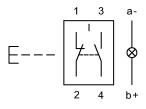

## Wiring diagram

## Legend

Contacts: NC = Normally closed, NO = Normally open Switching action: B = Momentary