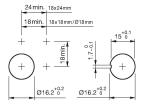

## **Mounting cut-outs**

## 51-121.022 - Illuminated pushbutton actuator

Attention: The preview is based on a sample product. This can differ from your current configuration.

Mounting

Mounting cut-out Ø 16 mm raised Design

Front

Front dimension 18 mm x 24 mm Front shape rectangular Front bezel colour black Front bezel material Plastic