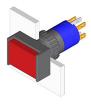

## 51-121.022 - Illuminated pushbutton actuator

## 51-121.022 - Illuminated pushbutton actuator

Attention: The preview is based on a sample product. This can differ from your current configuration.

Mounting

Mounting cut-out Ø 16 mm raised Design

Front

Front dimension 18 mm x 24 mm Front shape rectangular Front bezel colour black Front bezel material Plastic