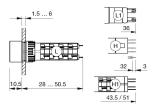

nting

Mounting cut-out Ø 16 mm raised Design

Front

Front dimension 18 mm x 24 mm Front shape rectangular Front bezel colour black Front bezel material Plastic

**Other Attributes** 

Weight 0.006 kg

Operating-/Indication part

Lens illumination illuminative

**IP-Rating** 

Front protection IP65

**Connection Method** 

Terminal Solder 2.8 x 0.5 mm

**Actuator** 

Switching action Momentary Housing colour black Housing material Plastic

Switching element

Switching system Snap-action switching element

Contacts 1 NC + 1 NO 5 A

Switching current

Contact material

250 V AC Switching voltage

**Function** 

Illuminated pushbutton

eao 🔳

Stand: 27.11.2017

# EAO – Your Expert Partner for **Human Machine Interfaces**

## 51-121.022 - Illuminated pushbutton actuator

#### **Dimensions**



H = Universal terminal 2.0 x 0.5 mm

## **Mounting cut-outs**



## Wiring diagram



## Legend

Contacts: NC = Normally closed, NO = Normally open Switching action: B = Momentary