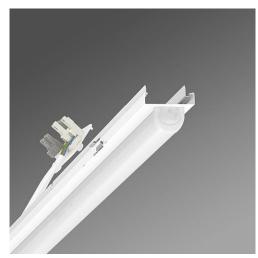

## SDGVLB LED 7500lm 840 • vw • DALI • 18314506650

Lighting technology Linear.Lens.Profil-direct wide distribution SDGVLB LED 7500 Im 840

Quick-fit mounting system Variable device mount; Device mount made of galvanised, profiled sheet steel, surface coated with polyester resin enamel. Toolless fastening with two integrated lateral lever locks. LED unit in housing length for optically seamless light run. Can be variably positioned on the mounting rail. Housing colour traffic white RAL 9016; Direct, wide light distribution using Linear.Lens.Profil made of matt PMMA plastic. Optically seamless light run. Heat-resistant cables including connection cable 1 m and rapid installation plug connector with tool-less phase pre-selection and locating finger.