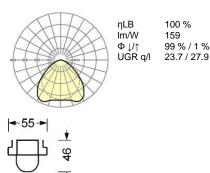

50000h L80/B10

Operating device: Electronic driver DALI (1 pcs.)

System performance (W): 47

Luminaire luminous flux (Im): 7500

Im/W: 159

Ambient temperatures: 10°C / 40°C

Certifications: IP 20, protection class I, F, DIN10500/Food, Indoor, CE

Im/W: 159

Operating device: Electronic driver DALI (1 pcs.)

System performance (W): 47

Conditions: Suitable for use in ambient temperatures of 10°C to 40°C Certifications: IP 20, protection class I, F, DIN10500/Food, Indoor, CE