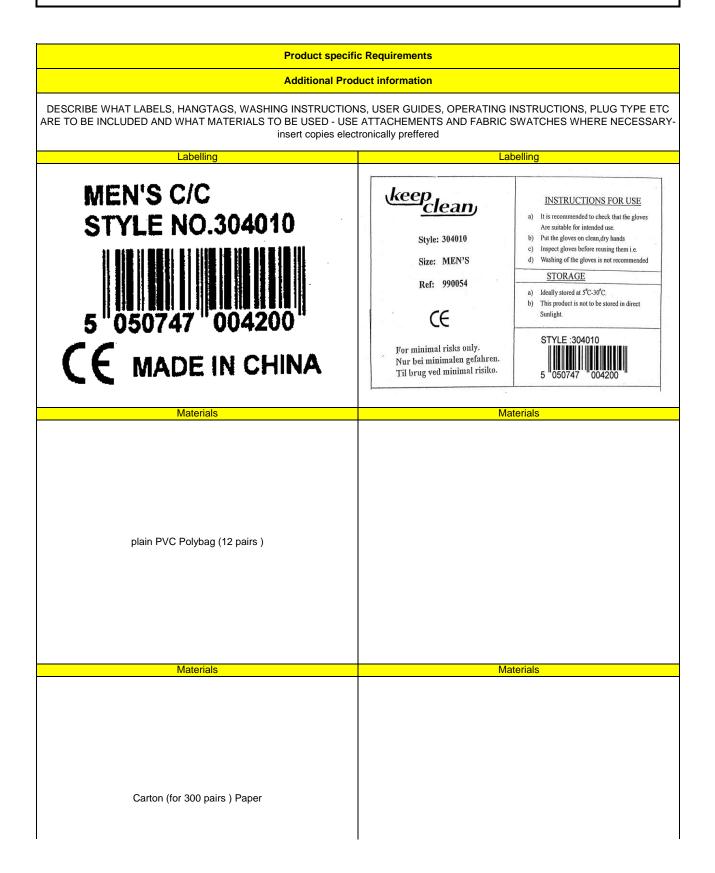

| Product Identification      |                                  |                            |                            |
|-----------------------------|----------------------------------|----------------------------|----------------------------|
| Supplier Name               | Wan Hin Industrial Supplies Ltd. | Supplier Product Reference | 304010                     |
| Factory of manufacture      |                                  | Product brief description  | Leather palm cotton chrome |
| DATE/ISSUE: of SPEC SHEET   |                                  | Barcode on pack            | N                          |
| Supplier contact            | Harding Yu                       | Barcode on product         | Y                          |
| Traceability (bundle)       | 12 pairs                         | Traceability (product)     | batch no on each carton    |
| PRODUCT Identification      |                                  |                            |                            |
| Traceability (carton)       | 300 pairs                        | Supplier number stated     | say where                  |
| Order number product        | Ý                                | Order number on carton     | Ý                          |
| Test results to be included | N                                | Date stamp                 | Y                          |
|                             |                                  |                            |                            |
| WEEE Compliance             | N                                | RoHS Compliance            | Ν                          |
| REACH Compliance            | N                                | OekoTex compliant          | N                          |

Minimum Standards required

CE, for minial risk only.

Product Description/Features

Men's size 9, Chrome leather palm with cotton back, striaght thumb, knitted wrist.

| Packaging Details                                                                                                             |           |         |        |
|-------------------------------------------------------------------------------------------------------------------------------|-----------|---------|--------|
| Packing description                                                                                                           |           |         |        |
| DESCRIBE WHAT KIND OF PACKING TO BE USED, INFORMATION TO APPEAR ON INNER PACKING AND OUTER PACKAGING AND MATERIALS TO BE USED |           |         |        |
| Packing materials used per carton -state weight and size per material                                                         |           |         |        |
| Carton                                                                                                                        | Cardboard | Plastic | String |
| Weight (kg)                                                                                                                   | 1 kg      | 90 g    | Ν      |
| Dimension (mm)                                                                                                                |           |         |        |
| No. products per carton                                                                                                       | 1         |         |        |