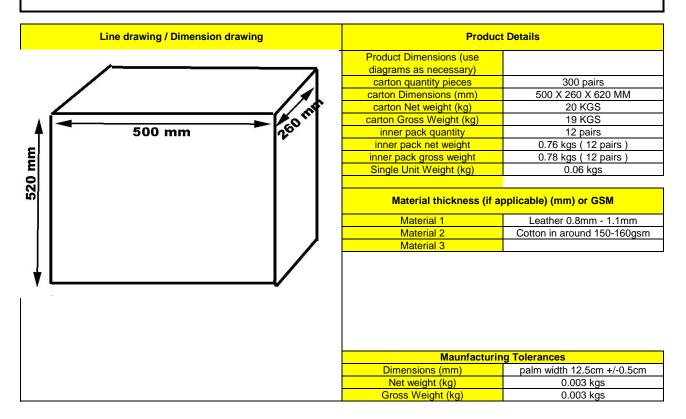

Minimum Standards required

CE, for minial risk only.

Product Description/Features

Men's size 9, Chrome leather palm with cotton back, striaght thumb, knitted wrist.

| Packaging Details                                                                                                             |           |         |        |
|-------------------------------------------------------------------------------------------------------------------------------|-----------|---------|--------|
| Packing description                                                                                                           |           |         |        |
| DESCRIBE WHAT KIND OF PACKING TO BE USED, INFORMATION TO APPEAR ON INNER PACKING AND OUTER PACKAGING AND MATERIALS TO BE USED |           |         |        |
| Packing materials used per carton -state weight and size per material                                                         |           |         |        |
| Carton                                                                                                                        | Cardboard | Plastic | String |
| Weight (kg)                                                                                                                   | 1 kg      | 90 g    | Ν      |
| Dimension (mm)                                                                                                                |           |         |        |
| No. products per carton                                                                                                       | 1         |         |        |

| Packing Specification |                      |                    |                      |
|-----------------------|----------------------|--------------------|----------------------|
| Selling unit          | greenham to complete | Layer Quantity     | greenham to complete |
| Inner pack Qty        | 12 pairs             | Pallet Quantity    | greenham to complete |
| Carton Quantity       | 300 pairs            | Container qty 20ft |                      |
|                       |                      | Container qty 40ft |                      |