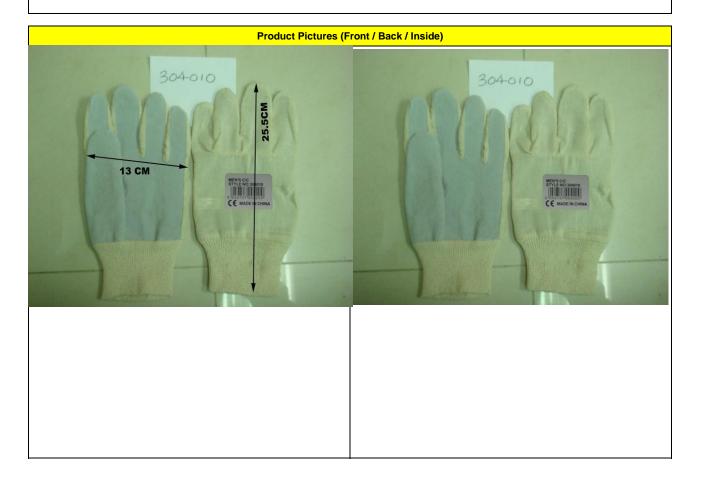

Minimum Standards required

CE, for minial risk only.

Product Description/Features

Men's size 9, Chrome leather palm with cotton back, striaght thumb, knitted wrist.

| Packaging Details                                                                                                             |           |         |        |
|-------------------------------------------------------------------------------------------------------------------------------|-----------|---------|--------|
| Packing description                                                                                                           |           |         |        |
| DESCRIBE WHAT KIND OF PACKING TO BE USED, INFORMATION TO APPEAR ON INNER PACKING AND OUTER PACKAGING AND MATERIALS TO BE USED |           |         |        |
| Packing materials used per carton -state weight and size per material                                                         |           |         |        |
| Carton                                                                                                                        | Cardboard | Plastic | String |
| Weight (kg)                                                                                                                   | 1 kg      | 90 g    | Ν      |
| Dimension (mm)                                                                                                                |           |         |        |
| No. products per carton                                                                                                       | 1         |         |        |