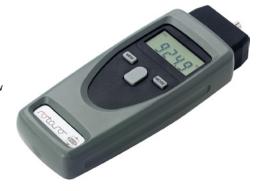

## Hand-held electronic measuring unit for rpm, speed and length

For non-contact and contact measurement

## Version

- Non-contact measurement using red, modulated light beam and reflective markers
- Mechanical measurement using adapter and attachable contact tips (male taper) or hollow measuring tip (female taper)
- For the speed measurement (peripheral speed or belt speed) as well as length measurement, a measuring wheel is placed on the adapter
- 5 digit LCD display
- Error limit: 0.02% of display value (± 1 digit increment)
- Update time: 1 s
- Measuring distance: optical max. 600 mm (non-contact measurement)
- Memory function: last value measured, maximum value, minimum value, mean
- Shutdown: automatically 30 s after last key press, measured value saved
- Housing: Plastic with holster