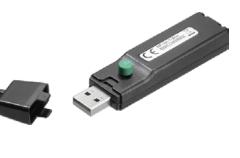

## USB Interface

Wireless receiver for SYLVAC measuring instruments with integrated Bluetooth

## Version:

For SYLVAC measuring instruments with integrated Bluetooth