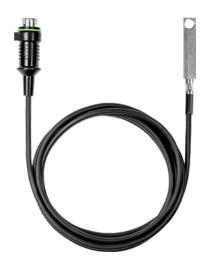

## NTC - Surface sensor

with square sensor 8x8 mm and cross hole

## Application:

The surface temperature sensor is provided with a cross hole on the sensor (square 8x8 mm) and can be screwed tightly, for example, using a screw at the destination during continuous measurements.

## Execution:

■ Sensor type: NTC

Measuring range: -50 to +80°C
Accuracy: ±0.2°C at 0 to +70°C

Response time: 150 sSensor shape: Square 8x8 mm

■ Length of probe/sensor tube tip: 40 mm

| Art. no.                              | 46108 325               |
|---------------------------------------|-------------------------|
| Brand                                 | TESTO                   |
| Manufacturer Part Number              | 0628 7516               |
| Sensor type                           | NTC                     |
| Probe type                            | Surface probe           |
| Min./max. temperature measuring range | -50 to 80 °C            |
| Accuracy temperature                  | +/- 0.2°C at 0 to +70°C |
| Response time sensor                  | 150 s                   |
| Length sensor tube tip                | 40 mm                   |
| Cable length                          | 2 m                     |
| Gross Weight                          | 0.100 kg                |
| Product Group                         | 4CF                     |