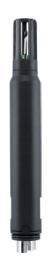

## Application:

The plug-in temperature sensor is suitable for measuring temperature in storage, refrigeration and work rooms or in the air conditioning/ventilation duct. The temperature sensor is plugged in directly and is therefore connected to the device/data logger compactly.

## Version:

■ Sensor type: NTC

■ Measuring range: -30 to +50°C ■ Accuracy: ±0.2°C at -30 to +50°C

Response time: 240 s

■ Length/diameter of probe/sensor tube: 105 mm/20 mm

■ Diameter of probe/sensor tube tip: 12mm