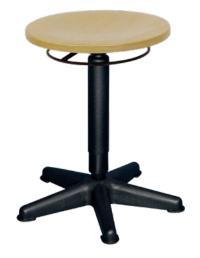

## Beech work stool

With a small cross base and safety gas spring

## Version

- $\blacksquare$  Round beech wood seat with natural-coloured varnish, diameter 350 mm
- $\blacksquare$  Practical ring release of covered safety gas spring for height adjustment
- Small plastic cross base, diameter 440 mm

| Art. no.                  | 50123 030     |
|---------------------------|---------------|
| Base frame design         | Five legs     |
| Min. seat height          | 440 mm        |
| Max. seat height          | 630 mm        |
| Seat diameter             | 350 mm        |
| Load-carrying capacity    | 120 kg        |
| Adjustable in height      | Yes           |
| ESD-capable               | No            |
| Material of the seat part | Beech         |
| Material of the frame     | Steel/plastic |
| Base frame colour         | Black         |