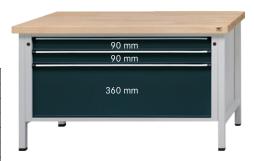

## Workbench, series VX 1500 with XXL drawers Solid beechwood 1500 mm, 3 drawers with full extension

## Execution:

- Solidly welded steel sheet construction
- Base made of square-section steel tube 45 x 45 x 2 mm, with level compensation

| Art. no.                                                        | 50226 242                |
|-----------------------------------------------------------------|--------------------------|
| Brand                                                           | ANKE                     |
| Number of drawers                                               | 3 PCS                    |
| Working height                                                  | 900 mm                   |
| Worktop width                                                   | 1500 mm                  |
| Worktop height                                                  | 50 mm                    |
| Pullout type                                                    | Full extension           |
| Worktop depth                                                   | 800 mm                   |
| Colour of front                                                 | Anthracite grey RAL 7016 |
| Cabinet colour                                                  | Light grey RAL 7035      |
| Drawer surface                                                  | 0.72 m <sup>2</sup>      |
| With single pull-out safety brake                               | Yes                      |
| Levelling                                                       | Yes                      |
| Lock type                                                       | DOM® locking system      |
| Drawer front height                                             | 2 x 90 mm, 1 x 360 mm    |
| Surface                                                         | Powder-coated            |
| Drawer width (inner dimension)                                  | 1200 mm                  |
| Drawer width (inner dimension) x drawer depth (inner dimension) | 1200 x 600 mm            |
| Load-carrying capacity                                          | 1500 kg                  |
| Drawer depth (inner dimension)                                  | 600 mm                   |
| Load-carrying capacity per drawer                               | 100 kg                   |
| Material of worktop                                             | Solid beech              |
| Central locking                                                 | Yes                      |
| Gross Weight                                                    | 150.000 kg               |
| Product Group                                                   | 502                      |