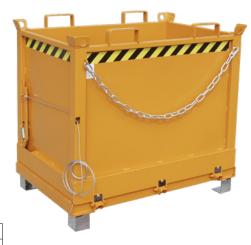

## Flap bottom container

Carrying capacity of 1000-1500 kg, without wheels

## **Execution:**

- Robust steel sheet structure with smooth inside walls
- Releasing the trapdoor per cable pull from the fork-lift truck seat
- Rubber cushioning to lessen the impact when the trap door is opened
- The trapdoor closes by itself when pushed
- Protection against accidental slipping and opening of trap door
- Mounts for lift truck and crane
- 100 mm ground clearance—transportable with a pallet truck
- With 4 crane lugs diameter 40 mm, can be triple stacked on top of each other (only on version without wheels)

## **Delivery:**

Goods supplied without packaging as standard. Packaging available for an additional charge.

| Art. no.                                | 50266 711            |
|-----------------------------------------|----------------------|
| Volume                                  | 0.75 m <sup>3</sup>  |
| Length x width x height                 | 840 x 1245 x 1145 mm |
| Distance between brackets               | 415 mm               |
| Fork guide width                        | 185 mm               |
| Fork guide height                       | 75 mm                |
| With stacker seat release of floor flap | Yes                  |
| Load-carrying capacity                  | 1000 kg              |
| Colour                                  | Optional             |
| Surface                                 | Lacquered            |
| Gross Weight                            | 144.000 kg           |
| Product Group                           | 5AI                  |