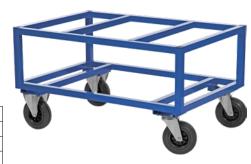

## Pallet trolley made of steel, powder-coated, high For Euro pallets 1200 x 800 mm, load-bearing capacity 800 kg

## Execution:

- Securely welded construction
- 2 fixed wheels and 2 castors made of solid rubber, 200 x 50 mm

| Art. no.                    | 50291 189     |
|-----------------------------|---------------|
| Brand                       | KONGAMEK      |
| Manufacturer Part Number    | KM221-BB      |
| Туре                        | high          |
| Load-carrying capacity      | 800 kg        |
| Length                      | 1200 mm       |
| Width                       | 800 mm        |
| Height                      | 650 mm        |
| Loading surface length      | 1200 mm       |
| Loading-surface width       | 800 mm        |
| Material of loading surface | Steel frame   |
| Colour                      | Blue          |
| Surface                     | Powder-coated |
| Number of steering rollers  | 2             |
| Number of fixed rollers     | 2             |
| With wheel lock             | Yes           |
| ESD-capable                 | No            |
| Wheel diameter              | 200 mm        |
| Material of wheel           | Solid rubber  |
| Gross Weight                | 38.000 kg     |
| Product Group               | 5AT           |