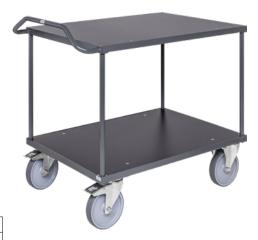

# ERGO series table trolley, load capacity 500 kg Load areas 1000x700 mm and 1200x800 mm

### Execution:

- High-quality powder-coated, with MDF board
- $\blacksquare$  Two fixed castors, two swivel castors with brake, castor diameter: 200 mm
- Spacing between the load areas: 580 mm
- Load capacity per load area: 250 kg
- 2 fixed castors and 2 swivel castors made of solid rubber 200x50 mm

#### Advantage:

- No need to go far to find your tools work equipment is provided directly at the workstation
- Non-marking tyres

| Art. no.                                   | 50291 457           |
|--------------------------------------------|---------------------|
| Brand                                      | KONGAMEK            |
| Manufacturer Part Number                   | KM337-3B-ERGO       |
| Load-carrying capacity                     | 500 kg              |
| Length                                     | 1110 mm             |
| Length x width x height                    | 1110 x 800 x 965 mm |
| Load-carrying capacity of loading surfaces | 250 kg              |
| ESD-capable                                | No                  |
| Number of loading surfaces                 | 2                   |
| Loading surface size                       | 1200 x 800 mm       |
| Loading surface length                     | 1200 mm             |
| Loading-surface width                      | 800 mm              |
| Height                                     | 965 mm              |
| Number of fixed rollers                    | 2                   |
| Number of steering rollers                 | 2                   |
| With wheel lock                            | Yes                 |
| Wheel diameter                             | 200 mm              |
| Material of wheel                          | TPE                 |
| Colour                                     | Dark grey           |
| Surface                                    | Powder-coated       |
| Gross Weight                               | 46.500 kg           |
| Product Group                              | 5AT                 |