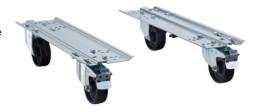

**Roller carrier pair** Set consisting of 2 steering rollers each with locking devices and 2 base rollers

## Advantage:

Roller carrier zinc plated

| Art. no.                        | 50303 201         |
|---------------------------------|-------------------|
| Brand                           | LISTA             |
| Manufacturer Part Number        | 74.071.000        |
| Wheel diameter                  | 100 mm            |
| Material of wheel               | Nylon (polyamide) |
| Information about the direction | Along             |
| Height of roller carrier pair   | 137 mm            |
| Gross Weight                    | 6.500 kg          |
| Product Group                   | 5AN               |