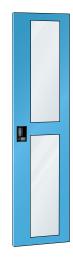

## **Double wing doors**

## **Execution:**

• Hinged doors made of solid sheet metal or with viewing windows: Double wing with 2-point bar closure with recess for folding lock. The hinged doors can also be retrofitted to any shelf. Design: Sheet steel or sheet steel with viewing windows.

| Art. no.                 | 50304 078                            |
|--------------------------|--------------------------------------|
| Brand                    | LISTA                                |
| Manufacturer Part Number | 79.644.010                           |
| Width                    | 970 mm                               |
| Height                   | 2500 mm                              |
| Depth                    | 50 mm                                |
| Colour                   | Light blue RAL 5012                  |
| Door design              | Double wing door with viewing window |
| Gross Weight             | 40.000 kg                            |
| Product Group            | 5AN                                  |