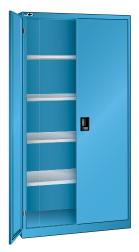

## Execution:

 Installation and conversion of drawers, pull-out shelves and adjustable shelves in 25-mm pitch

| Art. no.                         | 50305 652           |  |
|----------------------------------|---------------------|--|
| Brand                            | LISTA               |  |
| Manufacturer Part Number         | 60.418.010          |  |
| Door design                      | Double wing doors   |  |
| Width                            | 1000 mm             |  |
| Depth                            | 400 mm              |  |
| Height                           | 1950 mm             |  |
| Clear height                     | 1835 mm             |  |
| Number of shelves                | 4 PCS               |  |
| Load-carrying capacity per shelf | 60 kg               |  |
| Opening/closing system           | Key Lock            |  |
| Material of door                 | Solid sheet         |  |
| Cabinet colour                   | Light blue RAL 5012 |  |
| Colour of front                  | Light blue RAL 5012 |  |
| Gross Weight                     | 63.000 kg           |  |
| Product Group                    | 5AN                 |  |