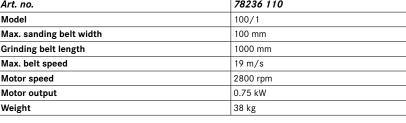

## Delivery:

1 sanding belt and connection cable for optional fixed connection or CEE plug.

| Art. no.                | 78236 110 |  |
|-------------------------|-----------|--|
| Model                   | 100/1     |  |
| Max. sanding belt width | 100 mm    |  |
| Grinding belt length    | 1000 mm   |  |
| Max. belt speed         | 19 m/s    |  |
| Motor speed             | 2800 rpm  |  |
| Motor output            | 0.75 kW   |  |
| Weight                  | 38 kg     |  |