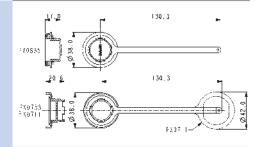

## Part no. Description

| PX0835<br>PX0733 | Sealing Cap for flex connectors (PX0834, PX0836-838, PX0894, PX0896-898)<br>Sealing Cap for panel mounting connector (PX0833, PX0870, PX0893, PX0890) |
|------------------|-------------------------------------------------------------------------------------------------------------------------------------------------------|
|                  | Sealing Cap for rear panel mounting connector (PX0839)                                                                                                |
| PX0711           |                                                                                                                                                       |
| 14151            | Cat 5e & Cat 6a Hand crimp tooling + die set                                                                                                          |
| 14199            | Cat 5e PUR Jacket Cable - 50m reel                                                                                                                    |
| 14150            | Cat 5e Replacement shielded RJ45                                                                                                                      |
| 15241            | Cat 6a PVC Jacket Cable - 50m reel                                                                                                                    |