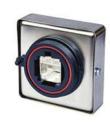

| Part no. | Description | Fixing |
|----------|-------------|--------|
|          |             |        |

PX0839/IDC Cat 5e coupler - IDC Rear panel mounted

Shield Back Shell Accessory

PX0888

- Maintains RJ45 coupler screening directly to panel
- Shielding can is fixed to rear of panel mount connector
- O For use on PX0833

## Part no. Description

PX0888 Shielding backshell accessory

Accessories

Sealing Caps

- Sealing caps to maintain IP68 rating when connectors are not in use
- Replacement shielded RJ45s
- Hand crimp tool for shielded RJ45
- Patch cord cable available in 50m reels