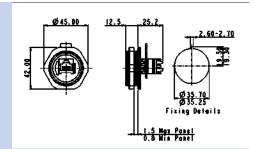

## Standard Buccaneer - Ethernet

Panel Mounting Connector

PX0839/IDC

- O Cat 5e shielded RJ45 interface
- Rear of panel mounted
- Mates with PX0836, PX0837,
- O PX0838 and PX0834 flex connectors
- Two IDC blocks for discrete termination
- O Complete with panel sealing

| Part no. | Description | Fixing |
|----------|-------------|--------|
|          |             |        |

PX0839/IDC Cat 5e coupler - IDC Rear panel mounted

Shield Back Shell Accessory

PX0888

- Maintains RJ45 coupler screening directly to panel
- Shielding can is fixed to rear of panel mount connector
- O For use on PX0833