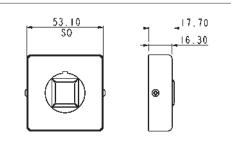

## Part no. Description

PX0888 Shielding backshell accessory

Accessories

Sealing Caps

- Sealing caps to maintain IP68 rating when connectors are not in use
- Replacement shielded RJ45s
- Hand crimp tool for shielded RJ45
- Patch cord cable available in 50m reels