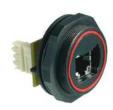

## Standard Buccaneer - Ethernet

Panel Mounting Connector

PX0839/IDC

- O Cat 5e shielded RJ45 interface
- Rear of panel mounted
- Mates with PX0836, PX0837,
- O PX0838 and PX0834 flex connectors
- Two IDC blocks for discrete termination
- O Complete with panel sealing

| Part no. | Description | Fixing |
|----------|-------------|--------|
|          |             |        |

PX0839/IDC Cat 5e coupler - IDC Rear panel mounted

Shield Back Shell Accessory

PX0888

- Maintains RJ45 coupler screening directly to panel
- Shielding can is fixed to rear of panel mount connector
- O For use on PX0833