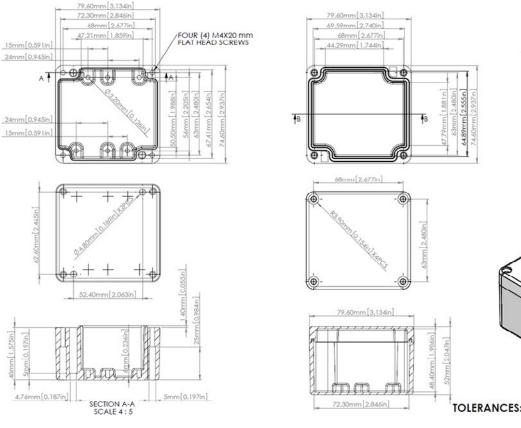

Holes for lid fastening screws are provided with internal thread

## SPECIFICATION:Colourlight greyMaterialAluminiumDimensions L x W x H80 x 75 x 52 mmProtection ratingIP 65MountingScrews

12mm[0.472in

1.80mm[0.071in]

SECTION B-B SCALE 4 : 5