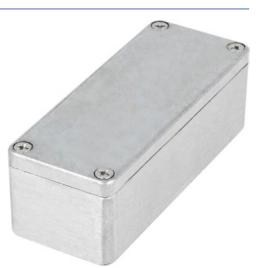

## Metal enclosure light grey 80 x 75 x 52 mm Aluminium IP 65

## SPECIFICATION:Colourlight greyMaterialAluminiumDimensions L x W x H80 x 75 x 52 mmProtection ratingIP 65MountingScrews

12mm[0.472in

1.80mm[0.071in]

SECTION B-B SCALE 4 : 5