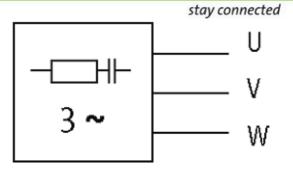

stay connected

## **MOTOR SUPPRESSOR**

RC, 3x400VAC/4kW

3 × 400 V AC RC

Suppressors for other voltages, frequencies, and motor ratings available on request. Do not use RC motor suppressors with frequency inverters.