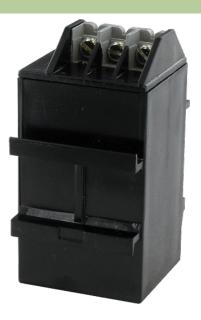

## Illustration

RC

## Product may differ from Image

| Technical Data         |                                         |
|------------------------|-----------------------------------------|
| Frequency              | 5060 Hz                                 |
| Material               | Flame retardant plastic acc. to (UL 94) |
| Potting compound       | 2-component epoxy                       |
| General data           |                                         |
| Connection             | 3-pole terminal, 2 × 0.752.5 mm², M4    |
| Dimensions H × W × D   | 75×45×42 mm                             |
| Temperature range      | -20+60 °C                               |
| Commercial data        |                                         |
| country of origin      | CZ                                      |
| customs tariff number  | 85363010                                |
| minimum order quantity | 1                                       |