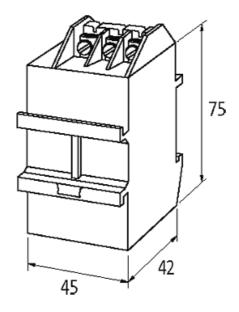

## Product may differ from Image

| Technical Data         |                                         |
|------------------------|-----------------------------------------|
| Frequency              | 5060 Hz                                 |
| Material               | Flame retardant plastic acc. to (UL 94) |
| Potting compound       | 2-component epoxy                       |
| General data           |                                         |
| Connection             | 3-pole terminal, 2 × 0.752.5 mm², M4    |
| Dimensions H × W × D   | 75×45×42 mm                             |
| Temperature range      | -20+60 °C                               |
| Commercial data        |                                         |
| country of origin      | CZ                                      |
| customs tariff number  | 85363010                                |
| minimum order quantity | 1                                       |