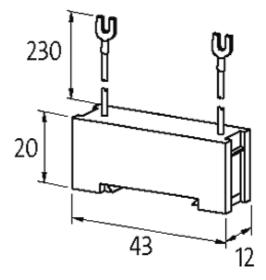

#### Illustration

## **Approvals**

| Α | ppro | pria <sup>.</sup> | te cont | tact | tors |  |
|---|------|-------------------|---------|------|------|--|
|---|------|-------------------|---------|------|------|--|

|                        | universal                               |  |  |
|------------------------|-----------------------------------------|--|--|
| Technical Data         |                                         |  |  |
| Damping factor         | approx. 1.5 × UN                        |  |  |
| Material               | Flame retardant plastic acc. to (UL 94) |  |  |
| Connection wires       | self-securing cable forks               |  |  |
| Max. power (W)         | 50 W(VA)                                |  |  |
| General data           |                                         |  |  |
| Temperature range      | -20+70 °C                               |  |  |
| Dimensions H × W × D   | 20×43×12 mm                             |  |  |
| Commercial data        |                                         |  |  |
| country of origin      | CZ                                      |  |  |
| customs tariff number  | 85363010                                |  |  |
| minimum order quantity | 1                                       |  |  |