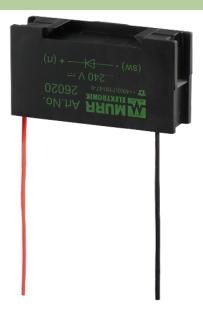

## SUPPRESSOR FOR CONTACTORS

Diode, 24....240 VDC, 50 W

24...240 V DC Diode

For other configurations and voltages, please inquire

# Diode

Product may differ from Image