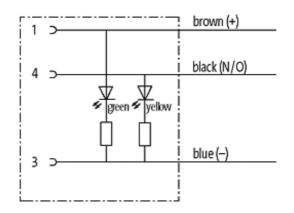

## M8 female 90° snap-in with cable LED

PUR 3x0.25 bk UL/CSA+drag chain 2m

M8 Female 90° with LED 3-pole with 2 × LED (PNP) Snap In

Plastic housings with good resistance against chemicals and oils. The resistance to aggressive media should be individually tested for your application. Further details on request.