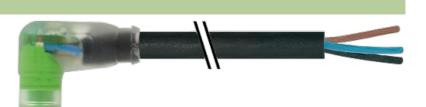

## M8 female 90° snap-in with cable LED

PUR 3x0.25 bk UL/CSA+drag chain 2m

M8 Female 90° with LED 3-pole with 2 × LED (PNP) Snap In

Plastic housings with good resistance against chemicals and oils. The resistance to aggressive media should be individually tested for your application. Further details on request.