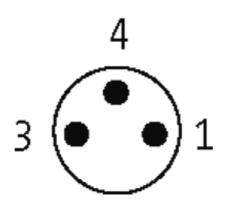

## M8 female 90° snap-in with cable LED

PUR 3x0.25 bk UL/CSA+drag chain 2m

M8 Female 90° with LED 3-pole with 2 × LED (PNP) Snap In

Plastic housings with good resistance against chemicals and oils. The resistance to aggressive media should be individually tested for your application. Further details on request.