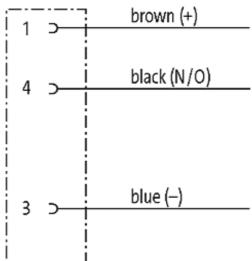

### M12 FEMALE 90°

PVC 3X0.34 YELLOW, UL/CSA 10m

M12 Female 90° 3-pole

Art.-No. 7005 - M12 Lite - (plastic hexagonal screw) on request

Plastic housings with good resistance against chemicals and oils. The resistance to aggressive media should be individually tested for your application. Further details on request. Further cable lengths on request.

## Form

12321

| Technical Data                |                                                                          |
|-------------------------------|--------------------------------------------------------------------------|
| Operating voltage             | max. 250 V AC/DC                                                         |
| Operating current per contact | max. 4 A                                                                 |
| Locking of ports              | Screw thread M12 $\times$ 1 mm (recommended torque 0.6 Nm) self-securing |
| Protection                    | IP67 inserted and tightened (EN 60529)                                   |
| Cables                        |                                                                          |
| Cable number                  | 013                                                                      |