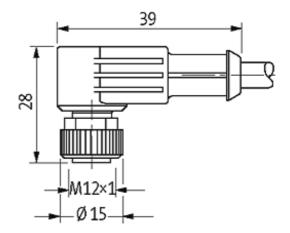

### M12 FEMALE 90°

PVC 3X0.34 YELLOW, UL/CSA 10m

M12 Female 90° 3-pole

Art.-No. 7005 - M12 Lite - (plastic hexagonal screw) on request

Plastic housings with good resistance against chemicals and oils. The resistance to aggressive media should be individually tested for your application. Further details on request. Further cable lengths on request.

## Form

12321

| Technical Data                |                                                                          |
|-------------------------------|--------------------------------------------------------------------------|
| Operating voltage             | max. 250 V AC/DC                                                         |
| Operating current per contact | max. 4 A                                                                 |
| Locking of ports              | Screw thread M12 $\times$ 1 mm (recommended torque 0.6 Nm) self-securing |
| Protection                    | IP67 inserted and tightened (EN 60529)                                   |
| Cables                        |                                                                          |
| Cable number                  | 013                                                                      |