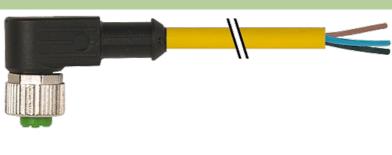

### M12 FEMALE 90°

PVC 3X0.34 YELLOW, UL/CSA 10m

M12 Female 90° 3-pole

Art.-No. 7005 - M12 Lite - (plastic hexagonal screw) on request

Plastic housings with good resistance against chemicals and oils. The resistance to aggressive media should be individually tested for your application. Further details on request. Further cable lengths on request.

#### Illustration

stay connected

# **Female**

Product may differ from Image