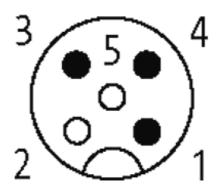

## Form

12321

| Technical Data                |                                                                          |
|-------------------------------|--------------------------------------------------------------------------|
| Operating voltage             | max. 250 V AC/DC                                                         |
| Operating current per contact | max. 4 A                                                                 |
| Locking of ports              | Screw thread M12 $\times$ 1 mm (recommended torque 0.6 Nm) self-securing |
| Protection                    | IP67 inserted and tightened (EN 60529)                                   |
| Cables                        |                                                                          |
| Cable number                  | 013                                                                      |