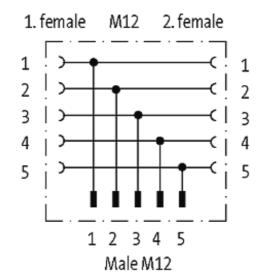

## T-COUPLER SLIMLINE M12-MALE 5P./ 2X M12-FEMALE 5P.

T-coupler (Slimline) M12 - M12 5-pole Parallel circuit

Plastic housings with good resistance against chemicals and oils. The resistance to aggressive media should be individually tested for your application. Further details on request.

## **Form**

41151

| Technical Data                |                                                                          |
|-------------------------------|--------------------------------------------------------------------------|
| Operating voltage             | max. 60 V AC/DC                                                          |
| Operating current per contact | max. 4 A                                                                 |
| Locking of ports              | Screw thread M12 $\times$ 1 mm (recommended torque 0.6 Nm) self-securing |
| Protection                    | IP65 and IP67 when plugged and screwed down (EN 60529)                   |
| General data                  |                                                                          |
| Temperature range             | -25+85 °C                                                                |
| Commercial data               |                                                                          |
| country of origin             | DE                                                                       |
| customs tariff number         | 85369010                                                                 |
| minimum order quantity        | 1                                                                        |