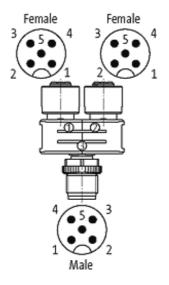

## T-COUPLER SLIMLINE M12-MALE 5P./ 2X M12-FEMALE 5P.

T-coupler (Slimline) M12 - M12 5-pole Parallel circuit

Plastic housings with good resistance against chemicals and oils. The resistance to aggressive media should be individually tested for your application. Further details on request.

## **Form**

41151

| Technical Data                |                                                                          |
|-------------------------------|--------------------------------------------------------------------------|
| Operating voltage             | max. 60 V AC/DC                                                          |
| Operating current per contact | max. 4 A                                                                 |
| Locking of ports              | Screw thread M12 $\times$ 1 mm (recommended torque 0.6 Nm) self-securing |
| Protection                    | IP65 and IP67 when plugged and screwed down (EN 60529)                   |
| General data                  |                                                                          |
| Temperature range             | -25+85 °C                                                                |
| Commercial data               |                                                                          |
| country of origin             | DE                                                                       |
| customs tariff number         | 85369010                                                                 |
| minimum order quantity        | 1                                                                        |