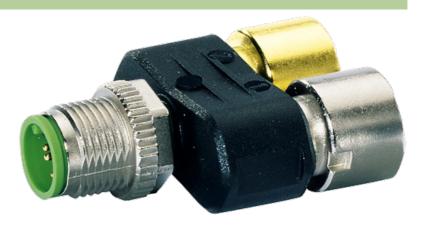

## T-COUPLER SLIMLINE M12-MALE 5P./ 2X M12-FEMALE 5P.

T-coupler (Slimline) M12 - M12 5-pole Parallel circuit

Plastic housings with good resistance against chemicals and oils. The resistance to aggressive media should be individually tested for your application. Further details on request.

#### Illustration

stay connected

Product may differ from Image