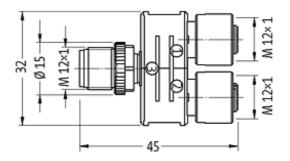

## T-COUPLER SLIMLINE M12-MALE 5P./ 2X M12-FEMALE 5P.

T-coupler (Slimline) M12 - M12 5-pole Parallel circuit

Plastic housings with good resistance against chemicals and oils. The resistance to aggressive media should be individually tested for your application. Further details on request.

## **Form**

41151

| Technical Data                |                                                                          |
|-------------------------------|--------------------------------------------------------------------------|
| Operating voltage             | max. 60 V AC/DC                                                          |
| Operating current per contact | max. 4 A                                                                 |
| Locking of ports              | Screw thread M12 $\times$ 1 mm (recommended torque 0.6 Nm) self-securing |
| Protection                    | IP65 and IP67 when plugged and screwed down (EN 60529)                   |
| General data                  |                                                                          |
| Temperature range             | -25+85 °C                                                                |
| Commercial data               |                                                                          |
| country of origin             | DE                                                                       |
| customs tariff number         | 85369010                                                                 |
| minimum order quantity        | 1                                                                        |