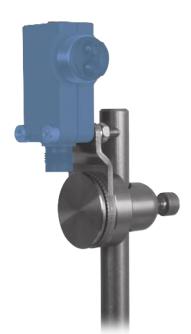

## Mounting System for 56,5 × 26 × 16 mm (M)

- Aluminum
- Flexible alignment possibilities
- For 56,5 × 26 × 16 mm
- Simple installation

The mounting system allows to adjust sensors and reflectors and to turn them around 360 degrees in horizontal and vertical direction.