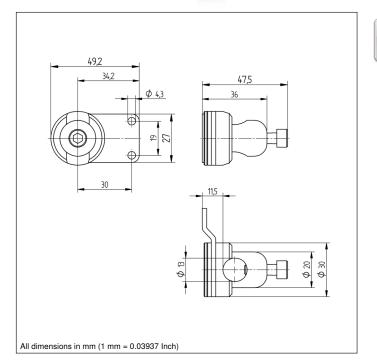

## **Technical Data**

| Mechanical Data                  |                     |
|----------------------------------|---------------------|
| Material Mounting Head           | Aluminum            |
| Material Mounting Plate          | Stainless Steel V2A |
| for Round Profile Diameter       | 812,5 mm            |
| Packaging unit                   | 1 Piece             |
| Mounting Number                  | 370                 |
| Suitable Mounting Technology No. | 550                 |