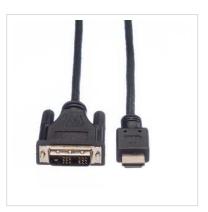

## ROLINE DVI Cable, DVI (18+1) - HDMI, M/M, black, 1.5 m

**Product No.** 11.04.5516

Manufacturer ROLINE

Manufacturer No. 11.04.5516

**EAN (single piece)** 7611990176540

ROLINE HDMI to DVI cable for connecting an ultrabook, notebook/laptop or PC to a monitor, TV or projector - for screen transmissions in excellent quality with a resolution of up to 1920x1080 @60Hz!

- HDMI is a universal connection standard for the transmission of video and audio signals. Applications include mainly the connection of monitors and televisions to computers, BluRay players and similar devices.
- The connector requires less space and is therefore more suitable for portable display devices (ultrabooks, notebooks/laptops) or for 2 connectors on a graphics card (on a slot plate).
- High-quality, double-shielded cable (foil+braid) with gold-plated contacts for optimum transmission of image signals
- Connectors: DVI-D (18+1) to HDMI

| Max. resolution            | 1920 x 1080 / 1920 x 1200 @60Hz (2K, Full HD) |
|----------------------------|-----------------------------------------------|
| side 1 connector           | DVI-D 18+1 Male                               |
| side 2 connector           | HDMI 19 Male                                  |
| Side 1 Connector Type      | DVI-D 18+1, Single-Link                       |
| Side 1 Connector<br>Gender | Male                                          |
| Side 2 Connector Type      | HDMI Type A                                   |
| Side 2 Connector<br>Gender | Male                                          |
| Area of application        | External                                      |
| Cable shielding            | Screened                                      |
| Hand locking screws        | Partially                                     |
| Technical particularity    | HDMI High Speed                               |