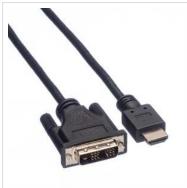

## ROLINE DVI Cable, DVI (18+1) - HDMI, M/M, black, 1.5 m

**Product No.** 11.04.5516

Manufacturer ROLINE

Manufacturer No. 11.04.5516

**EAN (single piece)** 7611990176540

ROLINE HDMI to DVI cable for connecting an ultrabook, notebook/laptop or PC to a monitor, TV or projector - for screen transmissions in excellent quality with a resolution of up to 1920x1080 @60Hz!

- HDMI is a universal connection standard for the transmission of video and audio signals. Applications include mainly the connection of monitors and televisions to computers, BluRay players and similar devices.
- The connector requires less space and is therefore more suitable for portable display devices (ultrabooks, notebooks/laptops) or for 2 connectors on a graphics card (on a slot plate).
- High-quality, double-shielded cable (foil+braid) with gold-plated contacts for optimum transmission of image signals
- Connectors: DVI-D (18+1) to HDMI

| Max. resolution            | 1920 x 1080 / 1920 x 1200 @60Hz (2K, Full HD) |
|----------------------------|-----------------------------------------------|
| side 1 connector           | DVI-D 18+1 Male                               |
| side 2 connector           | HDMI 19 Male                                  |
| Side 1 Connector Type      | DVI-D 18+1, Single-Link                       |
| Side 1 Connector<br>Gender | Male                                          |
| Side 2 Connector Type      | HDMI Type A                                   |
| Side 2 Connector<br>Gender | Male                                          |
| Area of application        | External                                      |
| Cable shielding            | Screened                                      |
| Hand locking screws        | Partially                                     |
| Technical particularity    | HDMI High Speed                               |