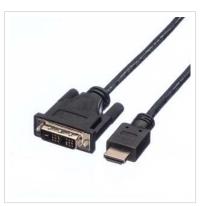

## ROLINE DVI Cable, DVI (18+1) - HDMI, M/M, black, 1.5 m

**Product No.** 11.04.5516

Manufacturer ROLINE

Manufacturer No. 11.04.5516

**EAN (single piece)** 7611990176540

ROLINE HDMI to DVI cable for connecting an ultrabook, notebook/laptop or PC to a monitor, TV or projector - for screen transmissions in excellent quality with a resolution of up to 1920x1080 @60Hz!

- HDMI is a universal connection standard for the transmission of video and audio signals. Applications include mainly the connection of monitors and televisions to computers, BluRay players and similar devices.
- The connector requires less space and is therefore more suitable for portable display devices (ultrabooks, notebooks/laptops) or for 2 connectors on a graphics card (on a slot plate).
- High-quality, double-shielded cable (foil+braid) with gold-plated contacts for optimum transmission of image signals
- Connectors: DVI-D (18+1) to HDMI

| Max. resolution            | 1920 x 1080 / 1920 x 1200 @60Hz (2K, Full HD) |
|----------------------------|-----------------------------------------------|
| side 1 connector           | DVI-D 18+1 Male                               |
| side 2 connector           | HDMI 19 Male                                  |
| Side 1 Connector Type      | DVI-D 18+1, Single-Link                       |
| Side 1 Connector<br>Gender | Male                                          |
| Side 2 Connector Type      | HDMI Type A                                   |
| Side 2 Connector<br>Gender | Male                                          |
| Area of application        | External                                      |
| Cable shielding            | Screened                                      |
| Hand locking screws        | Partially                                     |
| Technical particularity    | HDMI High Speed                               |