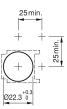

# EAO – Your Expert Partner for Human Machine Interfaces

### 61-9933.1 - Front bezel set for indicator, pushbutton, illuminated pushbutton, flush design

61-9933.1 - Front bezel set for indicator, pushbutton, illuminated pushbutton, flush design



Attention: The preview is based on a sample product. This can differ from your current configuration.

Mounting Cut-out

Design

Front Front bezel material Front bezel colour Front dimension Front shape

Other Attributes Weight

Actuator Housing colour Housing material Ø 22,3 mm flush

Aluminium black Ø 25 mm round

0,006 kg

black Aluminium



# EAO – Your Expert Partner for Human Machine Interfaces

### 61-9933.1 - Front bezel set for indicator, pushbutton, illuminated pushbutton, flush design

#### Mounting cut-outs



X = Screw terminal

#### Additional information

The colour of anodized aluminium parts can vary due to technical production reasons