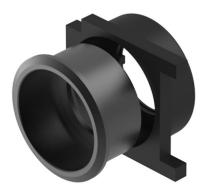

### 61-9933.1 - Front bezel set for indicator, pushbutton, illuminated pushbutton, flush design

61-9933.1 - Front bezel set for indicator, pushbutton, illuminated pushbutton, flush design

Attention: The preview is based on a sample product. This can differ from your current configuration.

Mounting Cut-out

Design

Front Front bezel material Front bezel colour Front dimension Front shape

Other Attributes Weight

Actuator Housing colour Housing material Ø 22,3 mm flush

Aluminium black Ø 25 mm round