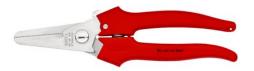

## **Combination Shears**

WW

- For cutting cardboard, plastics, aluminium, brass and copper foils
- Not suitable for steel wire or iron sheets
- Precision-ground, hardened blades
- With opening spring and locking device
- Pinch guard prevents operators' fingers being pinched
- Adjustable bolted joint
- Shears body: surgical steel, stainless, vacuum-hardened
- Handles: plastic, impact-proof