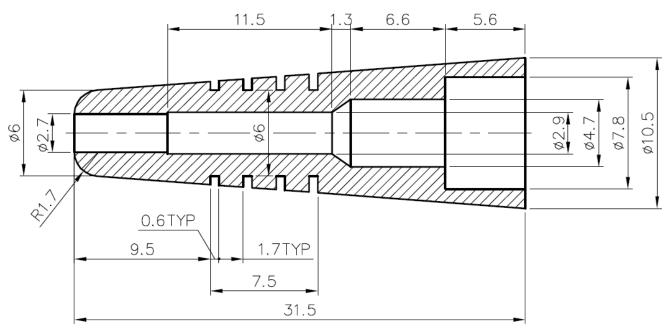

DESCRIPTION: BOOT FOR RG-174

MODEL NUMBER: 25-B174

APPLICATION: BOOT FOR RG-174

CRIMP TOOL: N/A

IMPEDANCE: N/A

FREQUENCY RANGE: N/A

MATERIAL: PVC---BLACK

RoHS COMPLIANCE: YES

TECHNICAL DETAIL: N/A

|  | EMERSON.  Network Power Connectivity Solutions  This PROPRIET ARY Document is properly of Emerson Network.  This confidential in nature, non-trainferfacts, and Sause this is confidential in nature, non-trainferfacts, and Sause this in ordinated or properly different permission of the properly different TERPRET DRAWING IN ACCORDANCE WITH ASME Y145-2009. | 3RD ANGLE PROJECTION                                            | AIM-Cambridge          |                         |                    |              |
|--|-----------------------------------------------------------------------------------------------------------------------------------------------------------------------------------------------------------------------------------------------------------------------------------------------------------------------------------------------------------------------------------------------------------------------------------------------------------------------------------|-----------------------------------------------------------------|------------------------|-------------------------|--------------------|--------------|
|  |                                                                                                                                                                                                                                                                                                                                                                                                                                                                                   | RoHS 2002/95/EC                                                 | Title: BOOT FOR RG-174 |                         |                    |              |
|  |                                                                                                                                                                                                                                                                                                                                                                                                                                                                                   | UNLESS OTHERWISE SPECIFIED UNITS: METRIC  .XXX ±.51  .XXX ±.127 | Model No. 25-B174      |                         |                    |              |
|  |                                                                                                                                                                                                                                                                                                                                                                                                                                                                                   | ANGLES ±2°                                                      | Size                   | DO NOT SCALE<br>DRAWING | Date:<br>8/15/2013 | Sheet 1 of 1 |