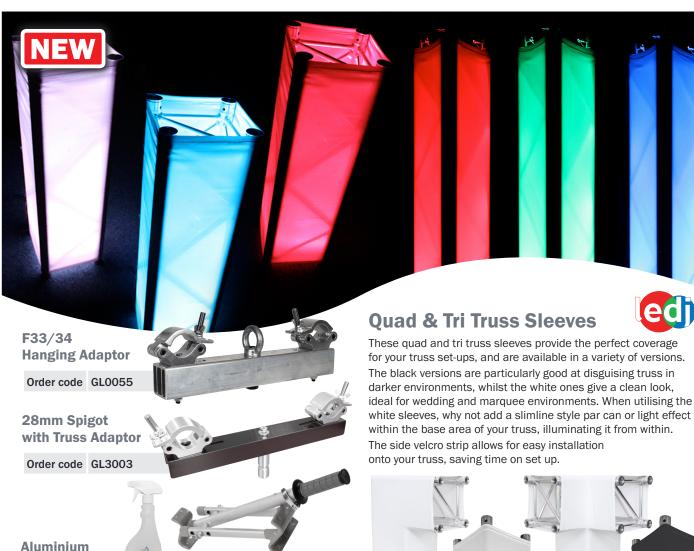

# White Black Quad Versions

### Order code Version LEDJ247 2 Way 90° Corner LEDJ247A 3 Way 90° Corner LEDJ243 1m Straight LEDJ243A 1.5m Straight LEDJ244 2m Straight LEDJ245 3m Straight 25m Straight LEDJ246

| •          |                  |
|------------|------------------|
| Order code | Version          |
| LEDJ275    | 2 Way 90° Corner |
| LEDJ275A   | 3 Way 90°Corner  |
| LEDJ270    | 1m Straight      |
| LEDJ271    | 1.5m Straight    |
| LEDJ272    | 2m Straight      |
| LEDJ273    | 3m Straight      |
| I FD1274   | 25m Straight     |

## White Tri Versions

| Order code | Version       |
|------------|---------------|
| LEDJ240    | 1m Straight   |
| LEDJ240A   | 1.5m Straight |
| LEDJ241    | 2m Straight   |
| LEDJ242    | 3m Straight   |