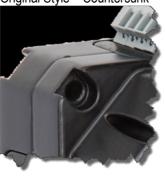

Original Style – Countersunk

New Style - Flush

| Form No: 1274               | Quality Record - No       | Page 1 of 1                   |
|-----------------------------|---------------------------|-------------------------------|
| Rev Orig, Released 08/28/14 | Retention Period – 1 year | Dept. Owner – Sales/Marketing |