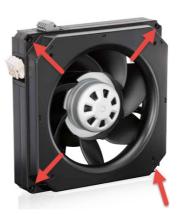

## **Distributor Product Change Notice**

| <b>Date</b> : 8/11/17    | Distribution List: ebm-papst Distributors                                                                                                                                                                                                                                                                                       |  |
|--------------------------|---------------------------------------------------------------------------------------------------------------------------------------------------------------------------------------------------------------------------------------------------------------------------------------------------------------------------------|--|
| Overview:                | Compact Diagonal Modules - Mounting holes formerly countersunk, now made flush with housing                                                                                                                                                                                                                                     |  |
| Reason for Change:       | To allow for a bigger / flatter contact surface for the mounting screws                                                                                                                                                                                                                                                         |  |
| Affected Part Number(s): | K2E200-AD08-02, K2E200-AD20-01, K3G200-AD21-01, K3G200-AD11-02                                                                                                                                                                                                                                                                  |  |
| Design Change Detail:    | The current housing has countersunk areas around each of the mounting holes (8 total - 1 in each corner / 4 on each side of the module). These indentations around the mounting holes have been omitted, or "filled in," to allow for a bigger / flatter contact surface for the mounting screws (please see images on page 2). |  |
| Effective Date:          | Original housing style no longer available; all orders will be fulfilled with the new housing style                                                                                                                                                                                                                             |  |
| Last Time Buy Deadline:  | N/A                                                                                                                                                                                                                                                                                                                             |  |
| Pricing:                 | <100 - No change                                                                                                                                                                                                                                                                                                                |  |
|                          | >100 - No change                                                                                                                                                                                                                                                                                                                |  |
| PCN Author:              | Jeannine Zenobi, Distributor Marketing Specialist                                                                                                                                                                                                                                                                               |  |
| Attachments:             | Images (Page 2)                                                                                                                                                                                                                                                                                                                 |  |
| Comments:                | N/A                                                                                                                                                                                                                                                                                                                             |  |