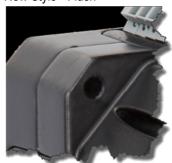

Original Style – Countersunk

New Style - Flush

| Form No: 1274               | Quality Record - No       | Page 1 of 1                   |
|-----------------------------|---------------------------|-------------------------------|
| Rev Orig, Released 08/28/14 | Retention Period – 1 year | Dept. Owner – Sales/Marketing |