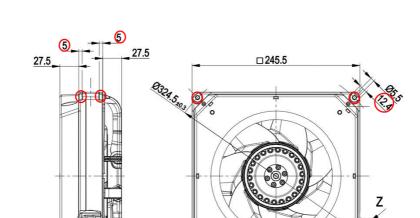

## **Distributor Product Change Notice**

| <b>Date</b> : 8/11/17    | Distribution List: ebm-papst Distributors                                                                                                                                                                                                                                                                                       |  |
|--------------------------|---------------------------------------------------------------------------------------------------------------------------------------------------------------------------------------------------------------------------------------------------------------------------------------------------------------------------------|--|
| Overview:                | Compact Diagonal Modules - Mounting holes formerly countersunk, now made flush with housing                                                                                                                                                                                                                                     |  |
| Reason for Change:       | To allow for a bigger / flatter contact surface for the mounting screws                                                                                                                                                                                                                                                         |  |
| Affected Part Number(s): | K2E200-AD08-02, K2E200-AD20-01, K3G200-AD21-01, K3G200-AD11-02                                                                                                                                                                                                                                                                  |  |
| Design Change Detail:    | The current housing has countersunk areas around each of the mounting holes (8 total - 1 in each corner / 4 on each side of the module). These indentations around the mounting holes have been omitted, or "filled in," to allow for a bigger / flatter contact surface for the mounting screws (please see images on page 2). |  |
| Effective Date:          | Original housing style no longer available; all orders will be fulfilled with the new housing style                                                                                                                                                                                                                             |  |
| Last Time Buy Deadline:  | N/A                                                                                                                                                                                                                                                                                                                             |  |
| Pricing:                 | <100 - No change                                                                                                                                                                                                                                                                                                                |  |
|                          | >100 - No change                                                                                                                                                                                                                                                                                                                |  |
| PCN Author:              | Jeannine Zenobi, Distributor Marketing Specialist                                                                                                                                                                                                                                                                               |  |
| Attachments:             | Images (Page 2)                                                                                                                                                                                                                                                                                                                 |  |
| Comments:                | N/A                                                                                                                                                                                                                                                                                                                             |  |