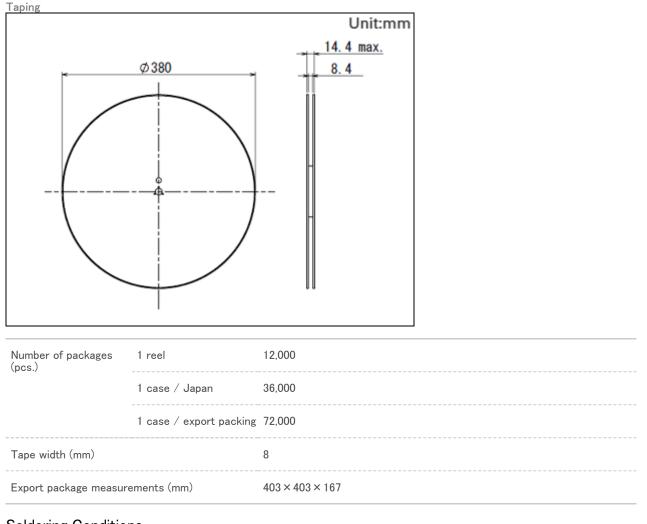

## Dimensions

Land Dimensions

**Packing Specifications** 

## Spring Contact SCTA\_A Series (Standard Type)

| Dimensions ( $W \times D$ )     | 1.4 × 1.4mm                          |
|---------------------------------|--------------------------------------|
| Height in use                   | 1.0 to 1.4mm                         |
| Travel                          | 0.6mm                                |
| Mounting type                   | Surface mounting type                |
| Mounting style                  | Standard mount                       |
| Packing system                  | Taping                               |
| Minimum order unit<br>(pcs.)    | 12,000                               |
| Operating temprature range      | -30°C to +85°C                       |
| Rated current                   | 3A                                   |
| Contact resistance<br>(Initial) | Connector contacts 40m $\Omega$ max. |
| Stroke Frequency                | 500 times                            |