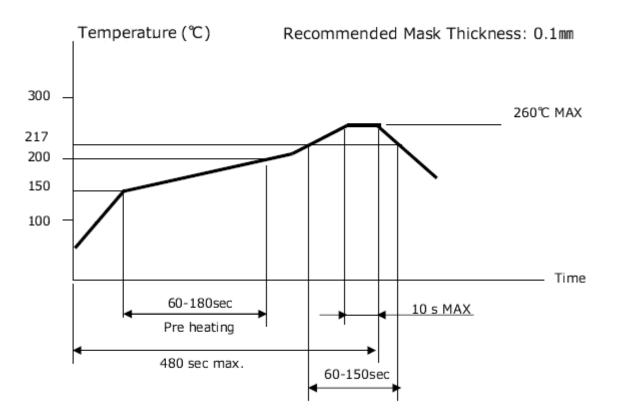

## Soldering Conditions

Temperature on the surface of PWB

Notes are common to this series/models.