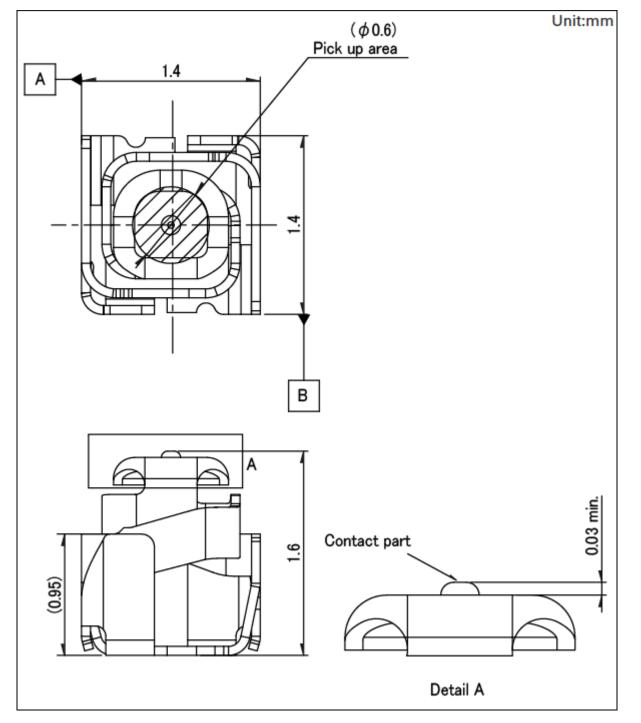

## Spring Contact SCTA\_A Series (Standard Type)

| Dimensions ( $W \times D$ )     | 1.4 × 1.4mm                          |
|---------------------------------|--------------------------------------|
| Height in use                   | 1.0 to 1.4mm                         |
| Travel                          | 0.6mm                                |
| Mounting type                   | Surface mounting type                |
| Mounting style                  | Standard mount                       |
| Packing system                  | Taping                               |
| Minimum order unit<br>(pcs.)    | 12,000                               |
| Operating temprature range      | -30°C to +85°C                       |
| Rated current                   | 3A                                   |
| Contact resistance<br>(Initial) | Connector contacts 40m $\Omega$ max. |
| Stroke Frequency                | 500 times                            |

## Dimensions

Land Dimensions

**Packing Specifications** 