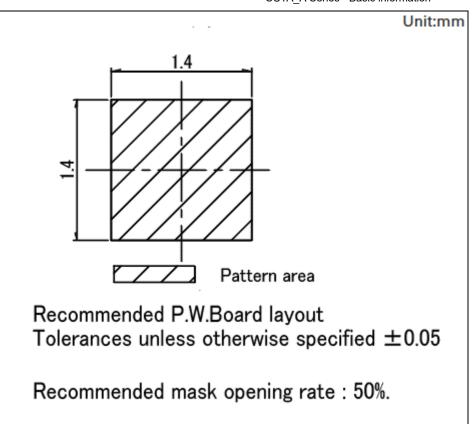

-------------|
| Height in use                   | 1.0 to 1.4mm                         |
| Travel                          | 0.6mm                                |
| Mounting type                   | Surface mounting type                |
| Mounting style                  | Standard mount                       |
| Packing system                  | Taping                               |
| Minimum order unit<br>(pcs.)    | 12,000                               |
| Operating temprature range      | -30°C to +85°C                       |
| Rated current                   | 3A                                   |
| Contact resistance<br>(Initial) | Connector contacts 40m $\Omega$ max. |
| Stroke Frequency                | 500 times                            |

## Dimensions



Land Dimensions



**Packing Specifications** 



## Soldering Conditions



Temperature on the surface of PWB

Notes are common to this series/models.

## SCTA\_A Series - Basic information

- 1. This site catalog shows only outline specifications. When using the products, please obtain formal specifications for
- supply.
  Please place purchase orders per minimum order unit (integer).