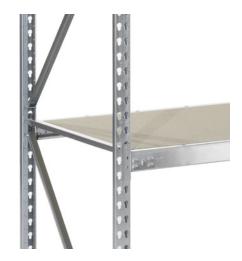

### Application:

Extra shelf for wide-bay shelves MINI-RACK  $^{\! \rm B}.$ 

### **Execution:**

- Frame and bracing surface in Sendzimir galvanised
- Shelf with natural chipboard
- Adjustable in increments of 50 mm