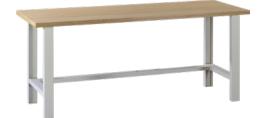

## Workbench

Multiplex beechwood 2000 mm

## Execution:

- Base made of sturdy U-profile steel 80 x 50 x 2 mm, height x depth 800 x 630 mm, incl. cross strut between bases
- Delivered as individual parts, unassembled

## Advantage:

- When you buy this product, you plant a tree and also receive a tree certificate!
- When you buy this product, you plant a tree and also receive a tree certificate!

| Art. no.               | 50185 024       |
|------------------------|-----------------|
| Working height         | 840 mm          |
| Levelling              | No              |
| Worktop width          | 2000 mm         |
| Material of frame      | Steel plate     |
| Worktop height         | 40 mm           |
| Worktop depth          | 750 mm          |
| Surface                | Powder-coated   |
| Load-carrying capacity | 800 kg          |
| Material of worktop    | Multiplex beech |
| Product Group          | Prod. Gr. 586   |