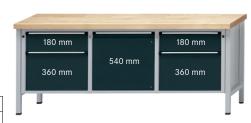

## **Execution:**

- Solidly welded steel sheet construction
- Base made of square-section steel tube 45 x 45 x 2 mm, with level compensation
- $lue{1}$  2 drawers with 100% full extension on the left and right, 1 x front height 180 mm, 1 x front height 360 mm, 1 door height 540 mm in the centre