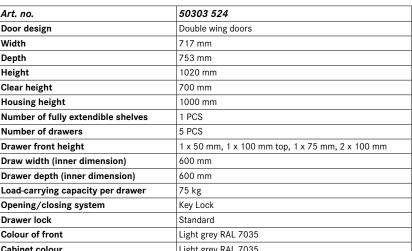

| Art. no.                           | 50303 524                                        |
|------------------------------------|--------------------------------------------------|
| Door design                        | Double wing doors                                |
| Width                              | 717 mm                                           |
| Depth                              | 753 mm                                           |
| Height                             | 1020 mm                                          |
| Clear height                       | 700 mm                                           |
| Housing height                     | 1000 mm                                          |
| Number of fully extendible shelves | 1 PCS                                            |
| Number of drawers                  | 5 PCS                                            |
| Drawer front height                | 1 x 50 mm, 1 x 100 mm top, 1 x 75 mm, 2 x 100 mm |
| Draw width (inner dimension)       | 600 mm                                           |
| Drawer depth (inner dimension)     | 600 mm                                           |
| Load-carrying capacity per drawer  | 75 kg                                            |
| Opening/closing system             | Key Lock                                         |
| Drawer lock                        | Standard                                         |
| Colour of front                    | Light grey RAL 7035                              |
| Cabinet colour                     | Light grey RAL 7035                              |
| LISTA unit                         | 36 x 36 E                                        |