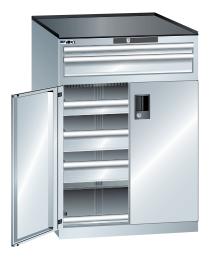

#### Version:

- All drawers with full extension
- Individual drawer lock as standard feature to prevent the cabinet from tipping over
- Perforated, slotted drawers provide a secure hold
- Very robust construction for a wide variety of applications and very demanding requirements

### Advantage:

- Optimum wall height to keep items from falling out and getting lost
- Folding handle strips for simple, clean and protected labelling
- High quality made in Germany and Swiss-made
- Runs perfectly smoothly and easily due to the lack of crossbars on the differential extension slide
- Full extension complete overview and optimal access