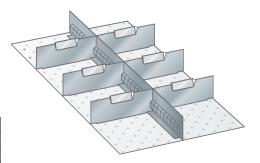

## Application:

Slot walls and dividers: for flexible subdivision of parts of different sizes

## Execution

- Dividers: For longitudinal and transverse division of drawers. The bottom edge enables it to be screwed to the perforated drawer base. Includes screw material. Design: sheet steel. Colour: Grey, NSC S 4502-B.
- Partition material sets excluding labelling tabs.