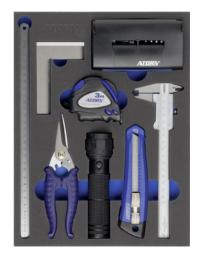

| Art. no.                         | 50537 526                                                  |
|----------------------------------|------------------------------------------------------------|
| Composition of set               | 1 ATORN vernier calipers 150 mm, ATORN pocket tape measure |
|                                  | 3 m, ATORN try square 100 x 70 mm, ATORN bitbox 32 pieces, |
|                                  | ORION knife 165 mm, ORION all-purpose shears 180 mm, ORION |
|                                  | spring steel strip ruler 300 mm, LED hand-held lamp Turbo  |
|                                  | (without batteries)                                        |
| Depth                            | 345 mm                                                     |
| Length                           | 345 mm                                                     |
| Width                            | 260 mm                                                     |
| Height                           | 30 mm                                                      |
| Material                         | PE - Polyethylene                                          |
| Colour of top hard foam inlay    | Black                                                      |
| Colour of bottom hard foam inlay | Blue                                                       |
| Suitable for drawer              | 60 mm                                                      |