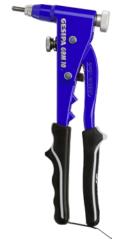

# Blind rivet nut hand tool

GBM 10 model

### Version:

■ With M5 threaded mandrel and nosepiece

## Advantage:

- Simple to adjust the stroke using the knurled nut with stroke scale for secure and complete placement of the blind rivet nut
- Rapid replacement of threaded mandrels without the need for tools