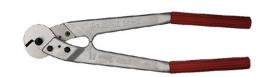

# Wire cable and cable cutters, high lever transmission Handles made of forged aluminium, diameter up to 20 mm

## Application:

For cutting copper or aluminium electrical cables with steel core.

- $\blacksquare$  Hardened high-quality steel blades and connection parts, forged aluminium handles with lifelong guarantee
- Case-hardened blades

## Advantage:

- Even cutting without pinching or prior tying of cables thanks to triangular cutting
- Easy cutting thanks to optimum lever action

| Art. no.                                   | 53342 020     |
|--------------------------------------------|---------------|
| Model                                      | C 16 E        |
| Length                                     | 630 mm        |
| Max. medium wire diameter cutting capacity | 20 mm         |
| Surface                                    | Chrome plated |
| Material of handle                         | Plastic       |